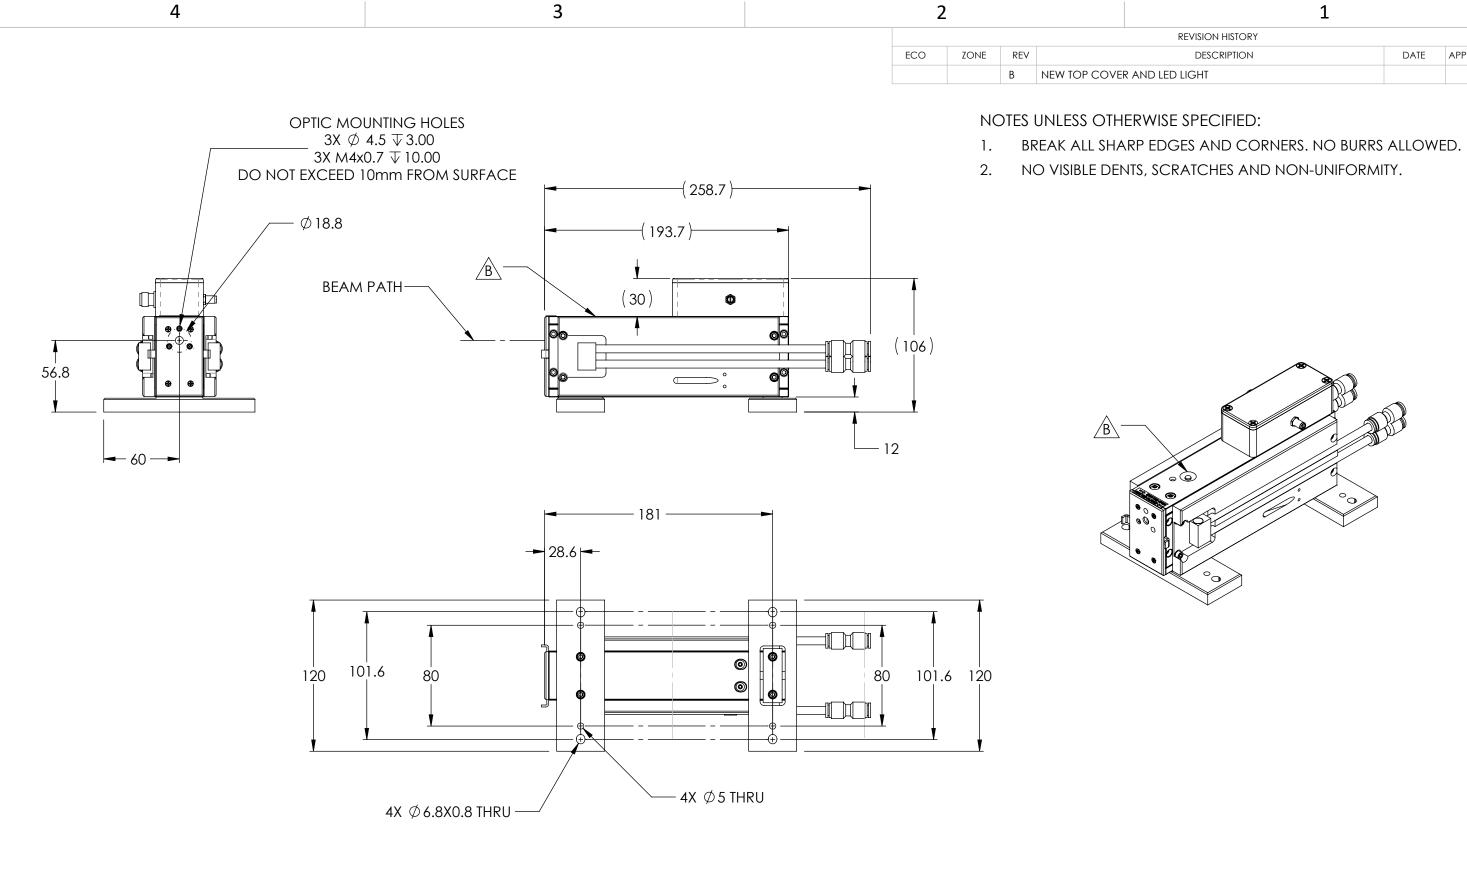

В

Α

| <b>_</b>         |      |          |
|------------------|------|----------|
| REVISION HISTORY |      |          |
| DESCRIPTION      | DATE | APPROVED |
| R AND LED LIGHT  |      |          |

В

Α